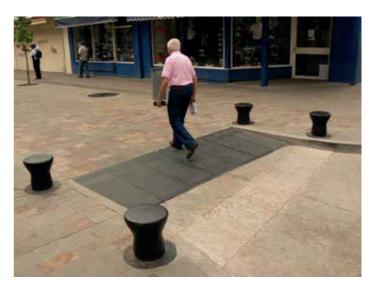

## RMP H°

Ramp for handicapped people. Design approved by GCBA.

## Technology:

Precast reinforced concrete slabs with nonslip surface and black color aggregate.

## Finishing:

Clear liquid coating.

4 meters ramp

2 meters ramp

Industrial Model and Design registered No.101421

ALL RIGHTS RESERVED TO ESTUDIO CABEZA®

 File:
 Rampa en Hormigon - ENG.dwg

 Scale:
 1:50