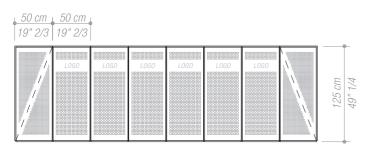

## MODULAR CONCRETE RAMP SYSTEM PEDESTRIAN AND VEHICULAR VERSION Industrial Model N° 101421

## RMP H°

Ramp for handicapped people. Design approved by GCBA.

## Technology:

Precast reinforced concrete slabs with nonslip surface and black color aggregate.

## Finishing:

Clear liquid coating.

4 meters ramp

2 meters ramp

Industrial Model and Design registered No.101421

ALL RIGHTS RESERVED TO ESTUDIO CABEZA®

 File:
 Rampa en Hormigon - ENG.dwg

 Scale:
 1:50