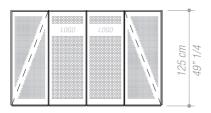

## MODULAR CONCRETE RAMP SYSTEM PEDESTRIAN AND VEHICULAR VERSION Industrial Model N° 101421

## RMP H°

Ramp for handicapped people. Design approved by GCBA.

## Technology:

Precast reinforced concrete slabs with nonslip surface and black color aggregate.

## Finishing:

Clear liquid coating.

4 meters ramp

2 meters ramp

Industrial Model and Design registered No.101421

ALL RIGHTS RESERVED TO ESTUDIO CABEZA®

 File:
 Rampa en Hormigon - ENG.dwg

 Scale:
 1:50