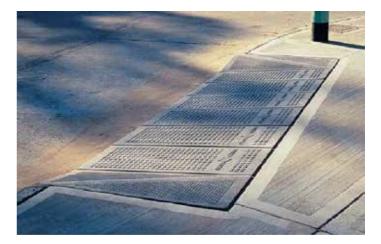

## MODULAR CONCRETE RAMP SYSTEM PEDESTRIAN AND VEHICULAR VERSION Industrial Model N° 101421

## RMP H°

Ramp for handicapped people. Design approved by GCBA.

## Technology:

Precast reinforced concrete slabs with nonslip surface and black color aggregate.

## Finishing:

Clear liquid coating.

4 meters ramp

2 meters ramp

Industrial Model and Design registered No.101421

ALL RIGHTS RESERVED TO ESTUDIO CABEZA®

 File:
 Rampa en Hormigon - ENG.dwg

 Scale:
 1:50