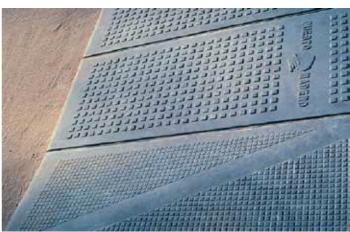

## Technology:

Precast reinforced concrete slabs with nonslip surface and black color aggregate.

## Finishing:

Clear liquid coating.

4 meters ramp

2 meters ramp

Industrial Model and Design registered No.101421

ALL RIGHTS RESERVED TO ESTUDIO CABEZA®

 File:
 Rampa en Hormigon - ENG.dwg

 Scale:
 1:50