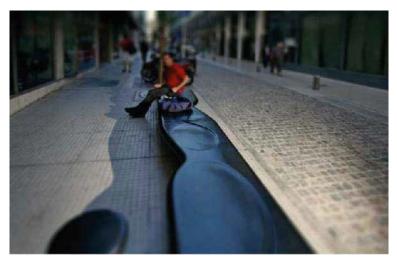

# TOPO Config 1

Single one front bench

Single double front bench

One front bench or Double front bench - row arrangement

Double front bench - row arrangement

One front bench - area arrangement

One front bench - row arrangement

Configuration possibilities for linear benches

TOPO Config 2

Single one front bench

Single double front bench

One front bench or Double front bench - row arrangement

#### Double front bench - row arrangement