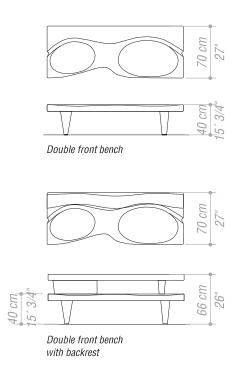

# With and without backrest version

# Technology:

Nodular cast iron with graphite polyester powder paint finish.

#### Available colors:

Black, brown and natural concrete.

## Weight

S/R 604 Lbs - C/R 778.2Lbs

#### Installation:

Free standing or fixed to ground with chemical anchor bolts.









Configuration possibilities for linear benches

# TOPO Config 1

Single one front bench



Single double front bench



One front bench or Double front bench - row arrangement



Double front bench - row arrangement



One front bench - area arrangement



One front bench - row arrangement



Configuration possibilities for linear benches

TOPO Config 2

Single one front bench



Single double front bench



One front bench or Double front bench - row arrangement



#### Double front bench - row arrangement



## One front bench - area arrangement



### One front bench - row arrangement