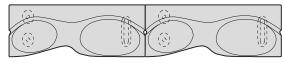

# With and without backrest version

# Technology:

Nodular cast iron with graphite polyester powder paint finish.

#### Available colors:

Black, brown and natural concrete.

## Weight

S/R 604 Lbs - C/R 778.2Lbs

#### Installation:

Free standing or fixed to ground with chemical anchor bolts.









Configuration possibilities for linear benches

# TOPO Config 1

Single one front bench



Single double front bench



One front bench or Double front bench - row arrangement



Double front bench - row arrangement



One front bench - area arrangement



One front bench - row arrangement



Configuration possibilities for linear benches

TOPO Config 2

Single one front bench



Single double front bench



One front bench or Double front bench - row arrangement



#### Double front bench - row arrangement



## One front bench - area arrangement



### One front bench - row arrangement