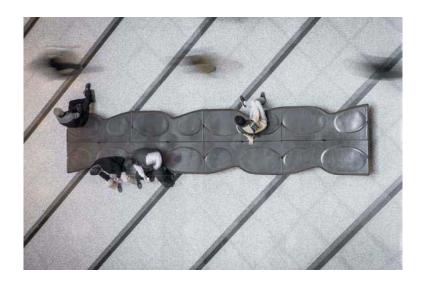

# TOPO Config 1

Single one front bench

Single double front bench

One front bench or Double front bench - row arrangement

Double front bench - row arrangement

One front bench - area arrangement

One front bench - row arrangement

Configuration possibilities for linear benches

TOPO Config 2

Single one front bench

Single double front bench

One front bench or Double front bench - row arrangement

#### Double front bench - row arrangement