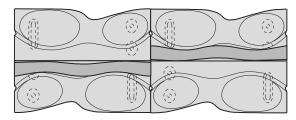

paint finish.

#### Available colors:

Black, brown and natural concrete.

## Weight

S/R 604 Lbs - C/R 778.2Lbs

#### Installation:

Free standing or fixed to ground with chemical anchor bolts.









Configuration possibilities for linear benches

# TOPO Config 1

Single one front bench



Single double front bench



One front bench or Double front bench - row arrangement



Double front bench - row arrangement



One front bench - area arrangement



One front bench - row arrangement



Configuration possibilities for linear benches

TOPO Config 2

Single one front bench



Single double front bench



One front bench or Double front bench - row arrangement



#### Double front bench - row arrangement



## One front bench - area arrangement



### One front bench - row arrangement