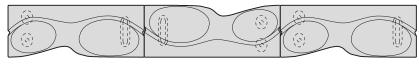

# With and without backrest version

# Technology:

Nodular cast iron with graphite polyester powder paint finish.

#### Available colors:

Black, brown and natural concrete.

## Weight

S/R 604 Lbs - C/R 778.2Lbs

#### Installation:

Free standing or fixed to ground with chemical anchor bolts.









Configuration possibilities for linear benches

# TOPO Config 1

Single one front bench



Single double front bench



One front bench or Double front bench - row arrangement



Double front bench - row arrangement



One front bench - area arrangement



One front bench - row arrangement



Configuration possibilities for linear benches

TOPO Config 2

Single one front bench



Single double front bench



One front bench or Double front bench - row arrangement



#### Double front bench - row arrangement



## One front bench - area arrangement



### One front bench - row arrangement