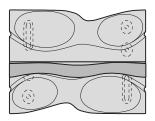

cast iron with graphite polyester powder paint finish.

#### Available colors:

Black, brown and natural concrete.

## Weight

S/R 604 Lbs - C/R 778.2Lbs

#### Installation:

Free standing or fixed to ground with chemical anchor bolts.









Configuration possibilities for linear benches

# TOPO Config 1

Single one front bench



Single double front bench



One front bench or Double front bench - row arrangement



Double front bench - row arrangement



One front bench - area arrangement



One front bench - row arrangement



Configuration possibilities for linear benches

TOPO Config 2

Single one front bench



Single double front bench



One front bench or Double front bench - row arrangement



#### Double front bench - row arrangement



## One front bench - area arrangement



### One front bench - row arrangement