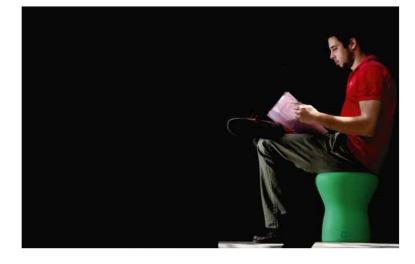

**Technology:** Color rotomolded polyethylene with sandy texture.

## Available colors:

Earth, Olive, Purple, Kumquat and Vermillion (the last two, only for interior spaces).

*Installation:* It is advisable to add sand to the bottom as a counter weight to possible overturning.



Top view



Front view







Industrial Model and Design registered No. 66534

ALL RIGHTS RESERVED TO ESTUDIO CABEZA®

Asiento Alfil - ENG.dwg 1:20 File: Scale: 2015 Version:



Pje. Soria 5020 C1414BLD Buenos Aires Argentina

Tel: 54-11-4833-2002 Fax: 54-11-4833-2002 info@estudiocabeza.com www.estudiocabeza.com

ALF

ESTUDIO CABEZA®