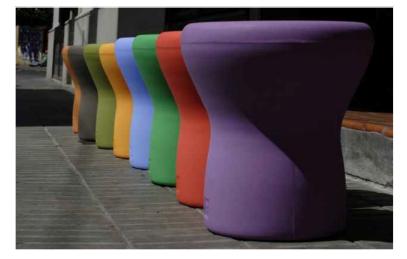

**Technology:** Color rotomolded polyethylene with sandy texture.

## Available colors:

Earth, Olive, Purple, Kumquat and Vermillion (the last two, only for interior spaces).

*Installation:* It is advisable to add sand to the bottom as a counter weight to possible overturning.