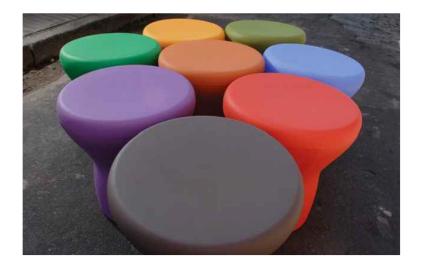

## Available colors:

Earth, Olive, Purple, Kumquat and Vermillion (the last two, only for interior spaces).

*Installation:* It is advisable to add sand to the bottom as a counter weight to possible overturning.